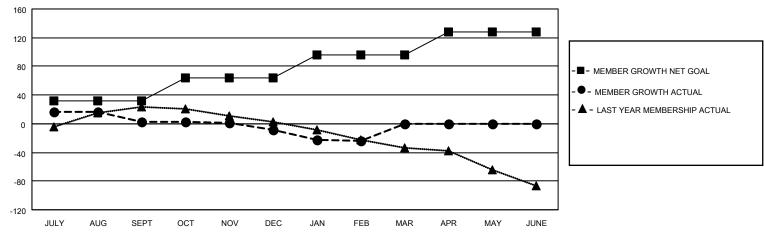

## LOCATION ALABAMA District 34 C Results as of: 2/28/2022

| Clubs                 |               |           |               | Members               |                        |                         |                                                    |
|-----------------------|---------------|-----------|---------------|-----------------------|------------------------|-------------------------|----------------------------------------------------|
| RESULTS FOR 2021-2022 |               |           |               | RESULTS FOR 2021-2022 |                        |                         |                                                    |
| QUARTER               | NEW CLUB GOAL | NEW CLUBS | DROPPED CLUBS | QUARTER MEME          | BER GROWTH NET<br>GOAL | MEMBER GROWTH<br>ACTUAL | DROPPED<br>MEMBERS ACTUAL<br>(including transfers) |
| JULY/AUG/SEPT         | 1             | 0         | 1             | JULY/AUG/SEPT         | 32                     | 49                      | 43                                                 |
| OCT/NOV/DEC           | 0             | 0         | 1             | OCT/NOV/DEC           | 32                     | 28                      | 37                                                 |
| JAN/FEB/MAR           | 0             | 0         | 1             | JAN/FEB/MAR           | 32                     | 11                      | 25                                                 |
| APR/MAY/JUNE          | 0             | 0         | 0             | APR/MAY/JUNE          | 32                     | 0                       | 0                                                  |

## 

MAR

JUNE

AUG

SEPT